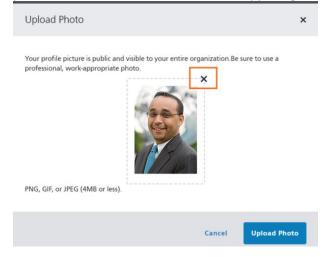

## **CHANGE OR DELETE AN EMPLOYEE PHOTO**

1. Following the instructions above to your **Profile Summary.** Once in your profile, you will see your name and current photo in the upper left corner.

2. Click on the photo and an **Upload Photo** pop up window will appear. You will see your current photo in this box. Click on the **X** in the upper right corner of the current photo to delete it.

3. If you only need to delete the photo you can now click **Upload Photo**. If you need to add a new photo, follow the steps above to either **Choose a File** or **Drag and Drop** your new profile photo, then press **Upload Photo**.