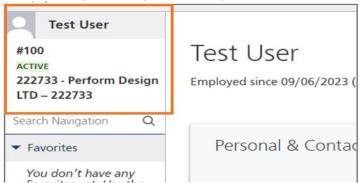

## **UPLOAD AN EMPLOYEE PHOTO**

1. After you log into Paycor, in the upper left corner of the screen, the Paycor logo, click **Profile Summary.** 

2. Once in your profile, in the upper left corner you will see your name and either a person icon (if there is no photo) or your current photo.