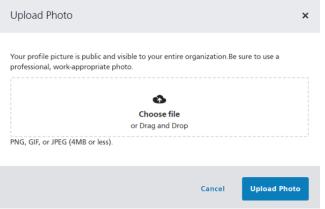

3. Click on the person or photo icon and an Upload Photo pop up window will appear

4. Click on the **Choose File** option to search for a photo to upload, or use the **Drag & Drop** feature to drop your photo file into the window.

- a. The accepted file types are PNG, GIF, or JPEG.
- b. The photo size limit is 4MB. You'll get an error if you attempt to load a larger file size. To lower the file size, consider cropping the photo, lowering the photo resolution, or changing the file type.
- 5. Click the **Upload Photo** button to complete and close the pop up window.