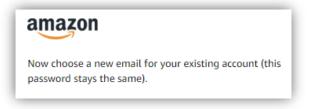

## Sign in to get started

If you cannot remember your password, you can click Forgot your password? to reset it.

 After signing into you existing account, choose a new email for your existing personal order history to be associated with. The new email address cannot be associated with an existing Amazon.com account.