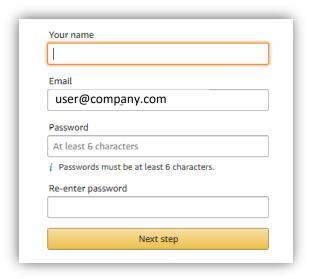

#### Create a new business user account

 If you don't have an existing Amazon account tied to your work email address, you will be provided step-by-step instructions to create your new account log-in for your organization's Amazon Business account.

- Please be sure to use your full name when completing this form (First Last).
- Once your account has been created, you can start shopping.

Start shopping