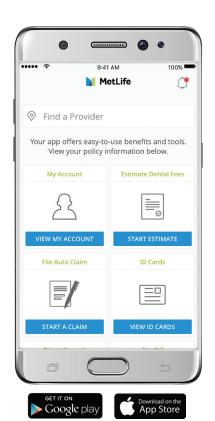

## Benefits at your employees' fingertips

We care about the success of your benefits program. And your employees' convenience is one of our top priorities. With MetLife's mobile app, employees who prefer a digital service experience can securely and easily view and manage their benefits information on their mobile device.

## The MetLife mobile experience<sup>1</sup>

| Accident & Health   | <ul> <li>View policy details</li> </ul>                                                                                                                                                                                                                                                       |
|---------------------|-----------------------------------------------------------------------------------------------------------------------------------------------------------------------------------------------------------------------------------------------------------------------------------------------|
| Auto and Home       | <ul> <li>View policy details</li> <li>View ID Card</li> <li>File a claim and upload accident details</li> <li>Pay auto insurance bills</li> </ul>                                                                                                                                             |
| Dental <sup>2</sup> | <ul> <li>Find a provider</li> <li>Add/change dentist (DHMO only)</li> <li>View ID Card (PPO only)</li> <li>Get estimates for most dental procedures (PPO only)</li> <li>View plan summary (PPO only)</li> <li>View claims (PPO only)</li> <li>Track brushing and flossing activity</li> </ul> |
| Disability          | <ul><li>View and update claim information</li><li>Set up Direct Deposit</li></ul>                                                                                                                                                                                                             |
| Legal Services      | <ul><li>Find an attorney</li><li>View coverage details</li><li>Get a case number</li></ul>                                                                                                                                                                                                    |
| Life                | View policy details                                                                                                                                                                                                                                                                           |
|                     |                                                                                                                                                                                                                                                                                               |